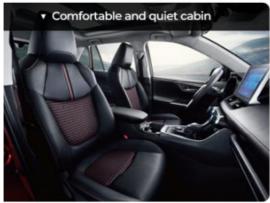

### The details

Convenient charging
19 inch cutting aluminum alloy wheel
Comfortable and quiet cabin
Rear seat heating