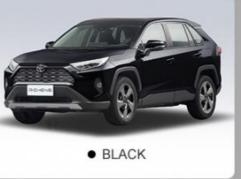

## HOT SELLING COLORS SHOW

### **Product Specification**

Color: Black, White, Blue, Grey, Red

Steering: Left
Fuel: Petrol
Wheelbase: 2690mm
Curb Weight: 1000kg-2000kg
Brake System: Front Disc+Rear Dsic
Maximum Torque(Nm): 200-300Nm