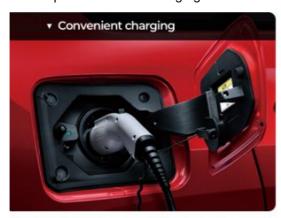

### The details

Convenient charging
19 inch cutting aluminum alloy wheel
Comfortable and quiet cabin
Rear seat heating