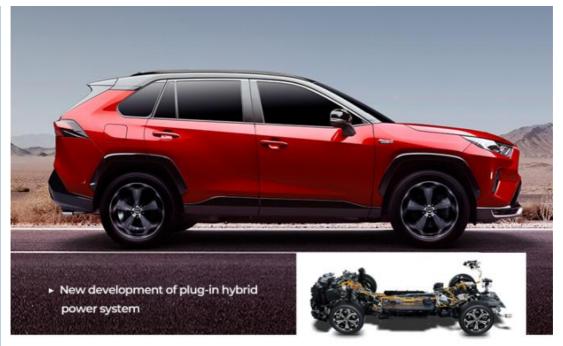

### Innovation generation high performance sports SUV

0-100KM/H acceleration: 7.4s Electronic four-wheel drive: E-Four

Wheelbase: 2690mm

### **Strong driving force**

New development of plug-in hybrid power system 1500 watts external power supply