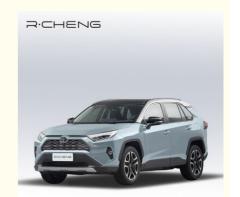

### TOYOTA RAV4 Electric Petrol Car 205km/H With 10.1 Inch Touchscreen

### **Product Description**

Factory Wholesale Japan Car RAV4 5 Seats 5 Doors Japanese Electric Petrol Car Toyota Vehicle 4 Wheel Drive