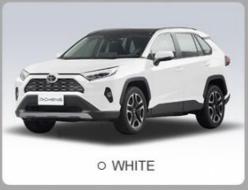

| 10.1 Inch                             |

### **Product Description**

# TOYOTA RAV4 Innovation generation high performance sports SUV E-Four 7.45 2690mm 100 km acceleration Electronic four-wheel drive wheelbase RAV4菜酸

### Innovation generation high performance sports SUV

0-100KM/H acceleration: 7.4s Electronic four-wheel drive: E-Four

Wheelbase: 2690mm





### **Strong driving force**

New development of plug-in hybrid power system 1500 watts external power supply



### **Exquisite interior**

Air conditioning remote control function HUD heads-up display system PVM panoramic monitoring system Mobile phone wireless charging









### The details

Convenient charging
19 inch cutting aluminum alloy wheel
Comfortable and quiet cabin
Rear seat heating

## HOT SELLING COLORS SHOW















### Chengdu Ruicheng Automobile Service Co., Ltd.

19158810053

mango@ruichengauto.com



electriccars-ev.com

Hall 5, No. 1, Yinhe Road, Damian Street Chengdu City, Sichuan Province, China