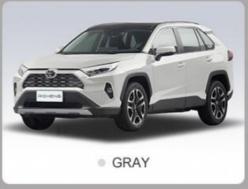

10.1 Inch                             |

### **Product Description**

# TOYOTA RAV4 Innovation generation high performance sports SUV E-Four 7.45 2690mm 100 km acceleration Electronic four-wheel drive wheelbase RAV4菜酸

### Innovation generation high performance sports SUV

0-100KM/H acceleration: 7.4s Electronic four-wheel drive: E-Four

Wheelbase: 2690mm





### **Strong driving force**

New development of plug-in hybrid power system 1500 watts external power supply



### **Exquisite interior**

Air conditioning remote control function HUD heads-up display system PVM panoramic monitoring system Mobile phone wireless charging









### The details

Convenient charging
19 inch cutting aluminum alloy wheel
Comfortable and quiet cabin
Rear seat heating

## HOT SELLING COLORS SHOW















### Chengdu Ruicheng Automobile Service Co., Ltd.

19158810053

mango@ruichengauto.com



electriccars-ev.com

Hall 5, No. 1, Yinhe Road, Damian Street Chengdu City, Sichuan Province, China