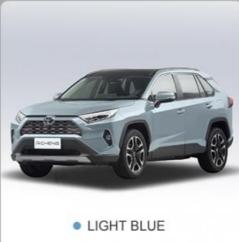

| 10.1 Inch                             |

### **Product Description**

# TOYOTA RAV4 Innovation generation high performance sports SUV E-Four 7.45 2690mm 100 km acceleration Electronic four-wheel drive wheelbase RAV4菜酸

### Innovation generation high performance sports SUV

0-100KM/H acceleration: 7.4s Electronic four-wheel drive: E-Four

Wheelbase: 2690mm





### **Strong driving force**

New development of plug-in hybrid power system 1500 watts external power supply



### **Exquisite interior**

Air conditioning remote control function HUD heads-up display system PVM panoramic monitoring system Mobile phone wireless charging









### The details

Convenient charging
19 inch cutting aluminum alloy wheel
Comfortable and quiet cabin
Rear seat heating

## HOT SELLING COLORS SHOW















### Chengdu Ruicheng Automobile Service Co., Ltd.

19158810053

mango@ruichengauto.com



electriccars-ev.com

Hall 5, No. 1, Yinhe Road, Damian Street Chengdu City, Sichuan Province, China