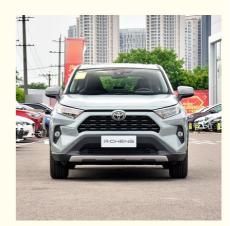

### TOYOTA RAV4 Electric Petrol Car 205km/H With 10.1 Inch Touchscreen

### **Product Description**

Factory Wholesale Japan Car RAV4 5 Seats 5 Doors Japanese Electric Petrol Car Toyota Vehicle 4 Wheel Drive