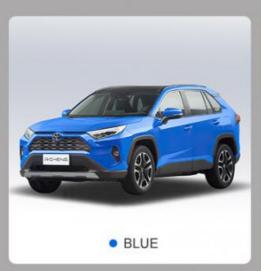

| 10.1 Inch                             |

### **Product Description**

# TOYOTA RAV4 Innovation generation high performance sports SUV E-Four 7.45 2690mm 100 km acceleration Electronic four-wheel drive wheelbase RAV4菜酸

### Innovation generation high performance sports SUV

0-100KM/H acceleration: 7.4s Electronic four-wheel drive: E-Four

Wheelbase: 2690mm





### **Strong driving force**

New development of plug-in hybrid power system 1500 watts external power supply



### **Exquisite interior**

Air conditioning remote control function HUD heads-up display system PVM panoramic monitoring system Mobile phone wireless charging









### The details

Convenient charging
19 inch cutting aluminum alloy wheel
Comfortable and quiet cabin
Rear seat heating

## HOT SELLING COLORS SHOW















### Chengdu Ruicheng Automobile Service Co., Ltd.

19158810053

mango@ruichengauto.com



electriccars-ev.com

Hall 5, No. 1, Yinhe Road, Damian Street Chengdu City, Sichuan Province, China