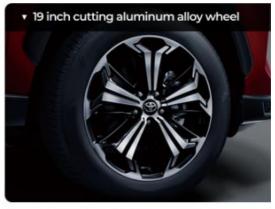

### The details

Convenient charging
19 inch cutting aluminum alloy wheel
Comfortable and quiet cabin
Rear seat heating