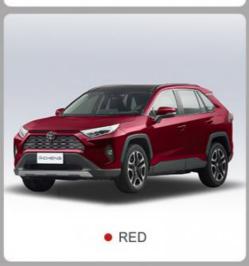

## HOT SELLING COLORS SHOW

### **Product Specification**

Color: Black, White, Blue, Grey, Red

Steering: Left
Fuel: Petrol
Wheelbase: 2690mm
Curb Weight: 1000kg-2000kg
Brake System: Front Disc+Rear Dsic
Maximum Torque(Nm): 200-300Nm