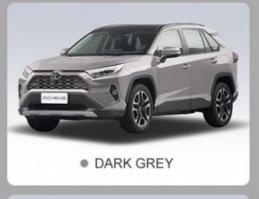

## HOT SELLING COLORS SHOW

### **Product Specification**

Color: Black, White, Blue, Grey, Red

Steering: Left
Fuel: Petrol
Wheelbase: 2690mm
Curb Weight: 1000kg-2000kg
Brake System: Front Disc+Rear Dsic
Maximum Torque(Nm): 200-300Nm