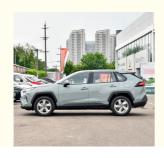

### TOYOTA RAV4 Electric Petrol Car 205km/H With 10.1 Inch Touchscreen

### **Product Description**

Factory Wholesale Japan Car RAV4 5 Seats 5 Doors Japanese Electric Petrol Car Toyota Vehicle 4 Wheel Drive