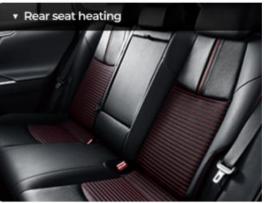

### The details

Convenient charging
19 inch cutting aluminum alloy wheel
Comfortable and quiet cabin
Rear seat heating