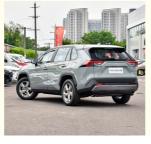

### TOYOTA RAV4 Electric Petrol Car 205km/H With 10.1 Inch Touchscreen

### **Product Description**

Factory Wholesale Japan Car RAV4 5 Seats 5 Doors Japanese Electric Petrol Car Toyota Vehicle 4 Wheel Drive